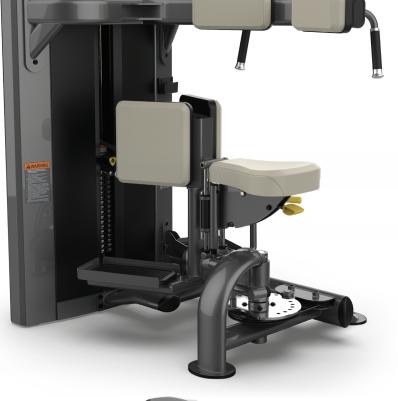

# ROTARY TORSO SPL-1500

#### **FEATURES**

- 8 position seat adjustable while seated or standing uses premium grade linear bearings and gas cylinder assist for stable, low friction adjustments
- Bottom pivot design allows lower body to rotate around trunk while upper body remains fixed
- Seated position places hips in flexion for maximum torso stability and spinal alignment during exercise
- Easily accessible 12 position cam allows users to choose range of motion best suited to their individual needs
- Ergonomically designed handles provide support and encourage proper alignment during exercise

## **USER AMENITIES**

- Height Adjustment Guide
- Easy access phone cradle and accessory storage tray with cup holder
- Integrated adder weight system reduces increments to 5 lbs/2.2 kg
- Rep Counter/Timer (Optional)

- Visual feedback on number of reps & duration of exercise and rest
- Visible from the seated exercise position
- Replaces phone cradle

Shown with Metal shrouds and Alabaster upholstery color option.

Transparent acrylic shrouds *available* 