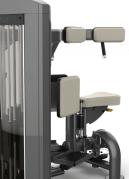

# ROTARY TORSO SPL-1500

#### **FEATURES**

- 8 position seat adjustable while seated or standing uses premium grade linear bearings and gas cylinder assist for stable, low friction adjustments
- Bottom pivot design allows lower body to rotate around trunk while upper body remains fixed
- Seated position places hips in flexion for maximum torso stability and spinal alignment during exercise
- Easily accessible 12 position cam allows users to choose range of motion best suited to their individual needs
- Ergonomically designed handles provide support and encourage proper alignment during exercise